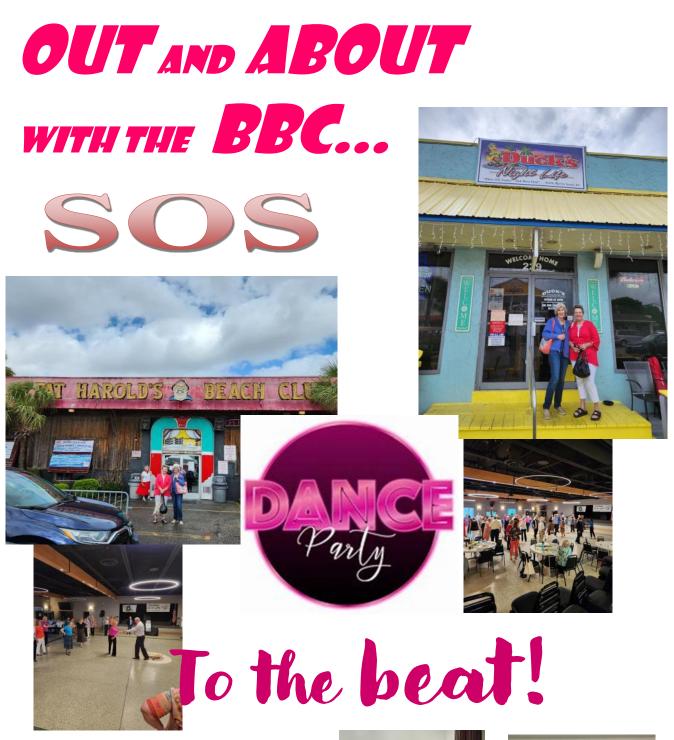

Now, off of my soap box. On the fun side, I want to share that we recently had a dinner dance in combination with the Northern Virginia Shag Club at the Woodbridge Moose Lodge. The evening was a total success and the revived fun and joy of being together with old and new friends was evident. We had great food, super music provided by Hall of Fame Craig Jennings, and

lots of dancing. We even had a workshop taught by pro dancers, Heather and Craig Jennings. This is always good to improve our foot work and to help you look really good on the dance floor! The facility was very welcoming and we all relaxed in a setting that was such good medicine as was obvious with nothing but positive feedback, including, let's do it again soon! — And yes, we are working on that! Other plans for the next quarter are to include a long overdue Membership Meeting to share the state of the BBC with our members. Prior to the Membership Meeting, the Board will meet to discuss plans for events that we can offer to our members. We have Fun Monday tickets for sale for \$10.00 each to take a chance to win first prize of \$3,500.00 and four other wins from \$1.000 to \$250. The ticket proceeds benefit the charity "Caring 4

Kids" and the SOS Charitable Foundation, Inc. some of which puts on the Fun Monday enter-

tainment during SOS Fall Migration 2023 in September. We also still have SOS cards for the Fall Migration. With an SOS card you can enter any of the N. Myrtle Beach, S.C. social clubs. A real bargain  $\sim$  Coming up in August, we will have our BBC Annual Party on August 26 at the Lake of the Woods Clubhouse, which is always a fun event. We still want to have a club picnic and maybe a wine tasting outing during the summer months, plus more. We will be trying out new venues as we can. This is always an opportunity to see where we might find other places to dance that suit us. We are still fortunate to have a place to dance at the Fredericksburg Moose that we can call home, but we need to keep our options open. So, if you have some suggestions of events that we can offer our club, or places to try out, please let us know. Come to dance on the 2<sup>nd</sup> and 4<sup>th</sup> Wednesdays of each month and keep your footwork ready to go. If nothing else, it is good to get out and see your friends. We all need that and you might even enjoy it. We are open for visitors passing through our area and for our locals that can make it every Wednesday. All is good $\sim$ 